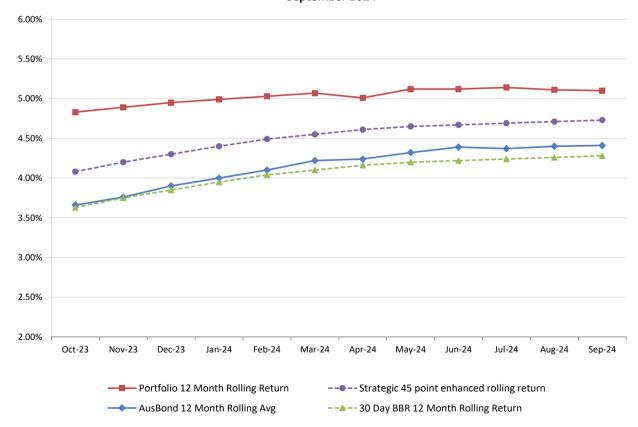

## **12 Month Rolling Averages**

Actual Portfolio vs Strategic Enhanced Benchmark vs AusBond Benchmark vs 30 Day BBR Benchmark September 2024

Portfolio Liquidity - Minimum Allocations as at 30 September 024