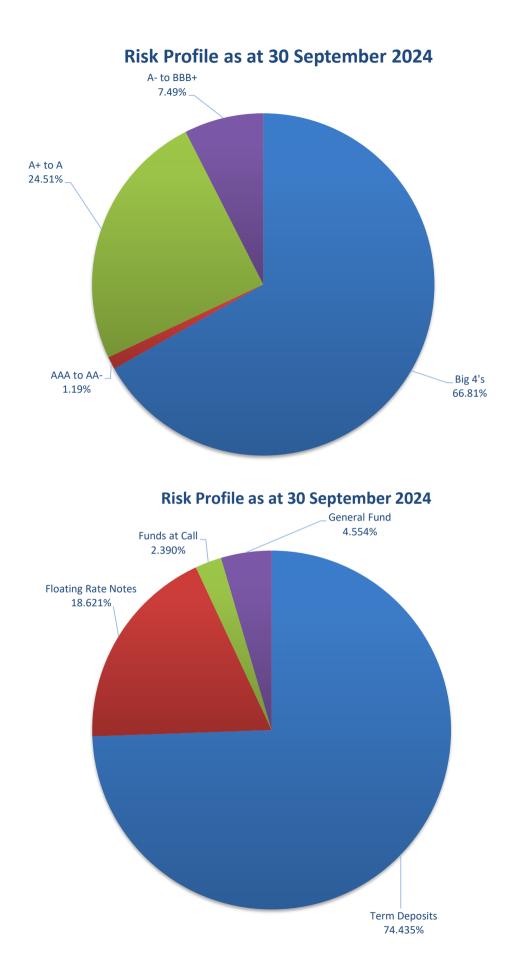

| INVESTMENT AND CASH DISTRIBUTION BY FINANCIAL INSTITUTION<br>as at 30 September 2024 |                                                       |             |                 |                  |
|--------------------------------------------------------------------------------------|-------------------------------------------------------|-------------|-----------------|------------------|
| Institution Category                                                                 | Financial Institution                                 | Amount      | Financial Inst. | Institution Cat. |
| Australian Big 4 Bank                                                                | ANZ Bank                                              | \$M<br>23.0 | %               | %                |
| 9                                                                                    |                                                       |             |                 |                  |
| (and related institutions)                                                           | Commonwealth Bank                                     | 61.3        | 7.3             |                  |
|                                                                                      | National Australia Bank                               | 205.7       | 24.5            |                  |
|                                                                                      | Westpac Banking Corporation                           | 270.1       | 32.2            |                  |
| Big 4 Total                                                                          |                                                       | 560.1       |                 | 66.80            |
| Other Australian ADIs                                                                | Bank Australia Limited                                | 9.5         | 1.1             |                  |
| and Australian subsidiaries                                                          | Bank of Queensland                                    | 28.0        | 3.3             |                  |
| of foreign institutions                                                              | Bendigo & Adelaide Bank                               | 11.5        | 1.4             |                  |
|                                                                                      | Great Southern Bank (formerly Credit Union Australia) | 6.5         | 0.8             |                  |
|                                                                                      | ING Bank                                              | 100.0       | 11.9            |                  |
|                                                                                      | Suncorp Bank                                          | 91.5        | 10.9            |                  |
|                                                                                      | Macquarie Bank Ltd                                    | 14.0        | 1.7             |                  |
|                                                                                      | Northern Territory Treasury Corporation               | 10.0        | 1.2             |                  |
|                                                                                      | Newcastle Greater Mutual Group Ltd                    | 7.3         | 0.9             |                  |
| Other ADI Total                                                                      |                                                       | 278.3       |                 | 33.19            |
| Grand Total                                                                          |                                                       | 838.3       | 100.0           | 100.000          |