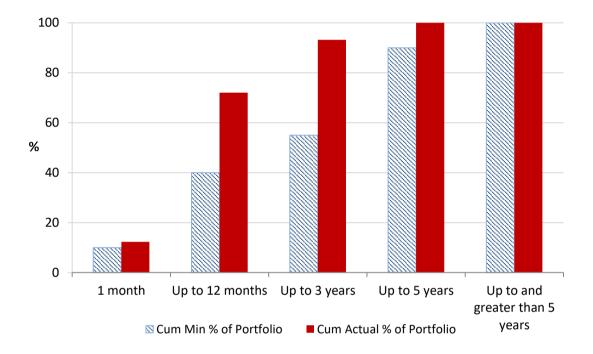

## **12 Month Rolling Averages**

Actual Portfolio vs Strategic Enhanced Benchmark vs AusBond Benchmark vs 30 Day BBR Benchmark September 2024

Portfolio Liquidity - Minimum Allocations as at 30 September 024